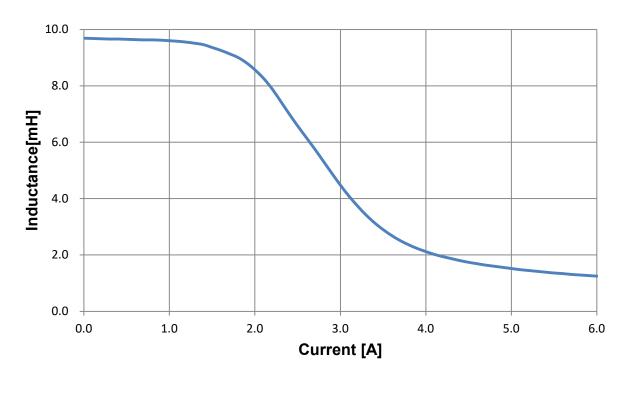

#### Typical Inductance vs. Current Characteristics [Tested by DPG-10]

www.ZETTLER-group.com

### Electrical Properties@25±2℃

| PROPERTIES            | TERMINAL  | SPECIFICATION | TEST CONDITION              |  |
|-----------------------|-----------|---------------|-----------------------------|--|
| Inductance            | 15        | 6.5mH±20%     | 1KHz,1.0V,SER               |  |
| DC Resistance         | 15        | 1.30Ω Max     | Ta=25°C                     |  |
| Insulation Resistance | Coil—Core | 100M Ω Min    | DC500V(Before Potting)      |  |
| Dielectric strength   | Coil—Core | 1000V         | 3mA/1S/50Hz(Before Potting) |  |