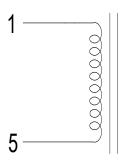

# XZM-RE28029 **PFC CHOKE**

## **Dimensions:**[mm]





**Recommended Land Pattern** 







### **Schematic**



### Electrical Properties@25±2℃

| PROPERTIES            | TERMINAL  | SPECIFICATION | TEST CONDITION              |  |
|-----------------------|-----------|---------------|-----------------------------|--|
| Inductance            | 15        | 6.5mH±20%     | 1KHz,1.0V,SER               |  |
| DC Resistance         | 15        | 1.30Ω Max     | Ta=25°C                     |  |
| Insulation Resistance | Coil—Core | 100M Ω Min    | DC500V(Before Potting)      |  |
| Dielectric strength   | Coil—Core | 1000V         | 3mA/1S/50Hz(Before Potting) |  |

#### GENERAL PROPERTIES:

- Function : Reduces the harmonics of the input current(Power Factor Correction)
- Working Frequency: 50Hz/60Hz
- Operating temperature :  $-40^{\circ}$ C  $\sim$  115  $^{\circ}$ C (It is recommended that the temper