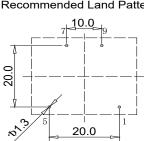

# XZM-RE28029 **PFC CHOKE**

## **Dimensions:**[mm]





**Recommended Land Pattern** 







### **Schematic**



### Electrical Properties@25±2℃

| PROPERTIES            | TERMINAL  | SPECIFICATION | TEST CONDITION              |  |
|-----------------------|-----------|---------------|-----------------------------|--|
| Inductance            | 15        | 6.5mH±20%     | 1KHz,1.0V,SER               |  |
| DC Resistance         | 15        | 1.30Ω Max     | Ta=25°C                     |  |
| Insulation Resistance | Coil—Core | 100M Ω Min    | DC500V(Before Potting)      |  |
| Dielectric strength   | Coil—Core | 1000V         | 3mA/1S/50Hz(Before Potting) |  |

#### GENERAL PROPERTIES:

- Function : Reduces the harmonics of the input current(Power Factor Correction)
- Working Frequency: 50Hz/60Hz
- Operating temperature :  $-40^{\circ}$ C  $\sim$  115  $^{\circ}$ C (It is reco