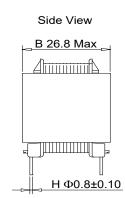

# XZM-RE28029 **PFC CHOKE**

## **Dimensions:**[mm]





**Recommended Land Pattern** 







### **Schematic**



### Electrical Properties@25±2℃

| PROPERTIES            | TERMINAL  | SPECIFICATION | TEST CONDITION              |  |
|-----------------------|-----------|---------------|-----------------------------|--|
| Inductance            | 15        | 6.5mH±20%     | 1KHz,1.0V,SER               |  |
| DC Resistance         | 15        | 1.30Ω Max     | Ta=25°C                     |  |
| Insulation Resistance | Coil—Core | 100M Ω Min    | DC500V(Before Potting)      |  |
| Dielectric strength   | Coil—Core | 1000V         | 3mA/1S/50Hz(Before Potting) |  |

#### GENERAL PROPERTIES:

- Function : Reduces the harmonics of the input current(Power Factor Correction)
- Working Frequency: 50Hz/60Hz
- Operating temperature :  $-40^{\circ}$ C  $\