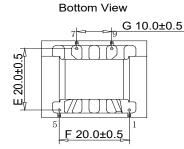

# XZM-RE28029 **PFC CHOKE**

## **Dimensions:**[mm]





**Recommended Land Pattern** 







### **Schematic**



### Electrical Properties@25±2℃

| PROPERTIES            | TERMINAL  | SPECIFICATION | TEST CONDITION              |  |
|-----------------------|-----------|---------------|-----------------------------|--|
| Inductance            | 15        | 6.5mH±20%     | 1KHz,1.0V,SER               |  |
| DC Resistance         | 15        | 1.30Ω Max     | Ta=25°C                     |  |
| Insulation Resistance | Coil—Core | 100M Ω Min    | DC500V(Before Potting)      |  |
| Dielectric strength   | Coil—Core | 1000V         | 3mA/1S/50Hz(Before Potting) |  |

#### GENERAL PROPERTIES:

- Function : Reduces the harmonics of the input current(Power Factor Correction)
- Working Frequency: 50Hz/60Hz
- Operating temperature :  $-40^{\circ}$ C  $\sim$  115  $^{\circ}$ C (It is re