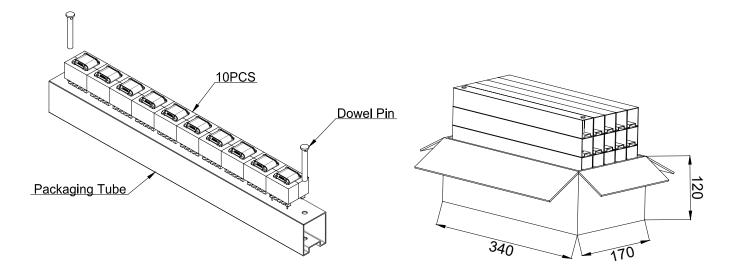

### Packaging Specification—Tube and Carton:[mm]

| No. of Tube | No. of<br>Packaging Unit in<br>each Tube | Packaging Unit | Material of<br>Packaging Tube | Piece Weight (g) | Gross Weight<br>(kg) |
|-------------|------------------------------------------|----------------|-------------------------------|------------------|----------------------|
| pcs.        | pcs.                                     | pcs.           |                               | typ.             | typ.                 |
| 15=5*3      | 10                                       | 150            | PVC                           | 70               | 11                   |