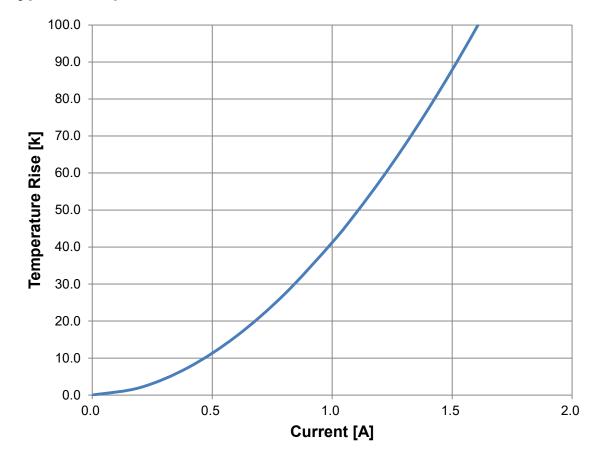

#### **Typical Temperature Rise vs. Current Characteristics**

#### GENERAL PROPERTIES:

- Function : Reduces the harmonics of the input current(Power Factor Correction)
- Working Frequency: 50Hz/60Hz
- Operating temperature :  $-40^{\circ}$ C  $\sim$  115  $^{\circ}$ C (It is recommended that the temperature of the component does not exceed +125 °C under worst case conditions)
- Storage temperature: <40°C;75% RH(in original packaging)
- Rated Current: 1.0A (AC current (A) that will cause an approximate △T of 40 °C)
- RoHS Approval: Compliant directive 2011/65/EU
- REACH Approval: Conform or declared (EC)1907/2006