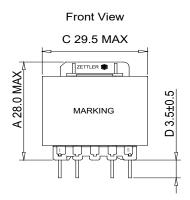

# XZM-RE28029 **PFC CHOKE**

## **Dimensions:**[mm]





**Recommended Land Pattern** 







### **Schematic**



### Electrical Properties@25±2℃

| PROPERTIES            | TERMINAL  | SPECIFICATION | TEST CONDITION              |  |
|-----------------------|-----------|---------------|-----------------------------|--|
| Inductance            | 15        | 6.5mH±20%     | 1KHz,1.0V,SER               |  |
| DC Resistance         | 15        | 1.30Ω Max     | Ta=25°C                     |  |
| Insulation Resistance | Coil—Core | 100M Ω Min    | DC500V(Before Potting)      |  |
| Dielectric strength   | Coil—Core | 1000V         | 3mA/1S/50Hz(Before Potting) |  |

#### GENERAL PROPERTIES:

- Function : Reduces the harmonics of the input current(Power Factor Correction)
- Working Frequency: 50Hz/60Hz
- Operating temperature :  $-40^{\circ}$ C