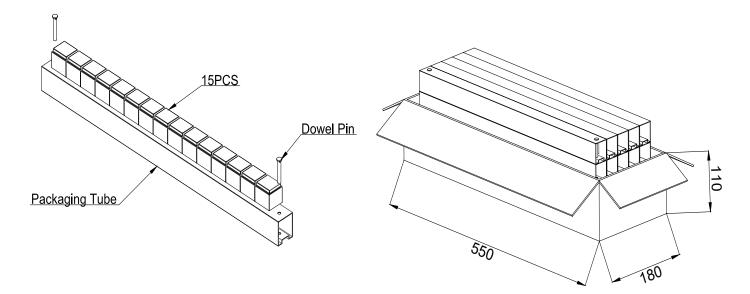

### Packaging Specification—Tube and Carton:[mm]

| No. of Tube | No. of<br>Packaging Unit in<br>each Tube | Packaging Unit | Material of<br>Packaging Tube | Piece Weight (g) | Gross Weight<br>(kg) |
|-------------|------------------------------------------|----------------|-------------------------------|------------------|----------------------|
| pcs.        | pcs.                                     | pcs.           |                               | typ.             | typ.                 |
| 10=5*2      | 15                                       | 150            | PVC                           | 82               | 14                   |