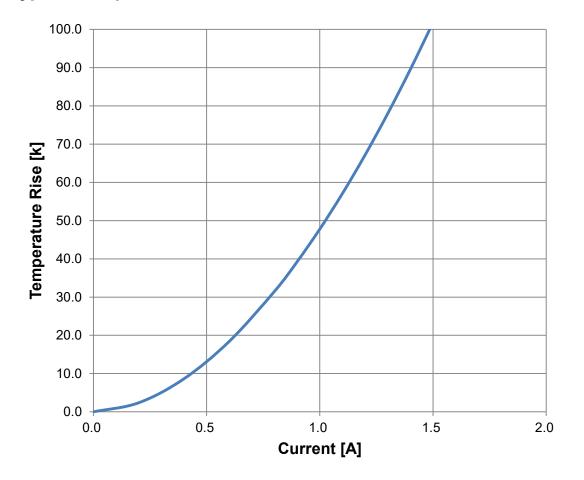

# XZM-RE28086GP-1

**Typical Temperature Rise vs. Current Characteristics** 

Typical Inductance vs. Current Characteristics [Tested by DPG-10]

www.ZETTLER-group.com