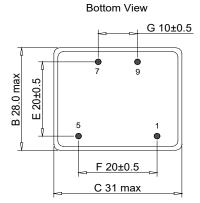

## XZM-RE28086GP-1 PFC CHOKE

### Dimensions:[mm]





Recommended Land Pattern







Schematic



### Electrical Properties@25±2°C

| PROPERTIES            | TERMINAL  | SPECIFICATION TEST CONDITION |                             |  |
|-----------------------|-----------|------------------------------|-----------------------------|--|
| Inductance            | 15        | 12.0mH Min                   | 1KHz,1.0V,SER               |  |
| DC Resistance         | 15        | 2.20Ω Max                    | Ta=25°C                     |  |
| Insulation Resistance | Coil—Core | 100M Ω Min                   | DC500V(Before Potting)      |  |
| Dielectric strength   | Coil—Core | 1000V                        | 3mA/1S/50Hz(Before Potting) |  |

#### **GENERAL PROPERTIES:**

- Function : Reduces the harmonics of the input current(Power Factor Correction)
- Working Frequency: 50