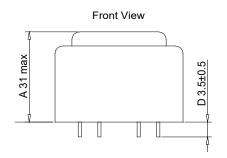

## XZM-RE28086GP-1 PFC CHOKE

### Dimensions:[mm]





Recommended Land Pattern







Schematic



### Electrical Properties@25±2°C

| PROPERTIES            | TERMINAL  | SPECIFICATION TEST CONDITION |                             |  |
|-----------------------|-----------|------------------------------|-----------------------------|--|
| Inductance            | 15        | 12.0mH Min                   | 1KHz,1.0V,SER               |  |
| DC Resistance         | 15        | 2.20Ω Max                    | Ta=25°C                     |  |
| Insulation Resistance | Coil—Core | 100M Ω Min                   | DC500V(Before Potting)      |  |
| Dielectric strength   | Coil—Core | 1000V                        | 3mA/1S/50Hz(Before Potting) |  |

#### **GENERAL PROPERTIES:**

- Function : Reduces the harmonics of the input current(Power Factor Corre