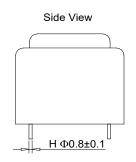

## XZM-RE28086GP-1 PFC CHOKE

### Dimensions:[mm]





Recommended Land Pattern







Schematic



### Electrical Properties@25±2°C

| PROPERTIES            | TERMINAL  | SPECIFICATION TEST CONDITION |                             |  |
|-----------------------|-----------|------------------------------|-----------------------------|--|
| Inductance            | 15        | 12.0mH Min                   | 1KHz,1.0V,SER               |  |
| DC Resistance         | 15        | 2.20Ω Max                    | Ta=25°C                     |  |
| Insulation Resistance | Coil—Core | 100M Ω Min                   | DC500V(Before Potting)      |  |
| Dielectric strength   | Coil—Core | 1000V                        | 3mA/1S/50Hz(Before Potting) |  |

#### **GENERAL PROPERTIES:**

- Function : Reduces the harmonics of the input current(Power Factor Correct