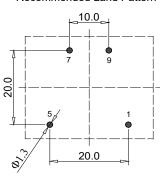

## XZM-RE28086GP-1 PFC CHOKE

### Dimensions:[mm]





Recommended Land Pattern







Schematic



### Electrical Properties@25±2°C

| PROPERTIES            | TERMINAL  | SPECIFICATION TEST CONDITION |                             |  |
|-----------------------|-----------|------------------------------|-----------------------------|--|
| Inductance            | 15        | 12.0mH Min                   | 1KHz,1.0V,SER               |  |
| DC Resistance         | 15        | 2.20Ω Max                    | Ta=25°C                     |  |
| Insulation Resistance | Coil—Core | 100M Ω Min                   | DC500V(Before Potting)      |  |
| Dielectric strength   | Coil—Core | 1000V                        | 3mA/1S/50Hz(Before Potting) |  |

#### **GENERAL PROPERTIES:**

- Function : Reduces the harmonics of the input current(Power Factor Correction)
- Working Frequency: 50Hz