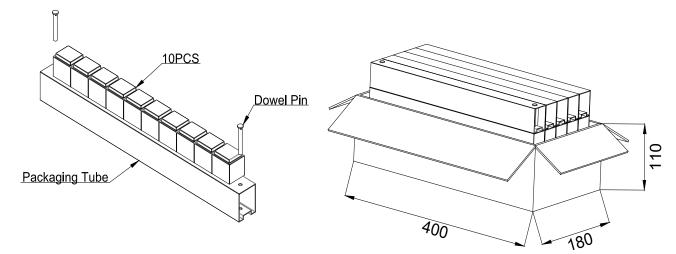

## Packaging Specification—Tube and Carton:[mm]

| No. of Tube | No. of<br>Packaging Unit in<br>each Tube | Packaging Unit | Material of<br>Packaging Tube | Piece Weight (g) | Gross Weight<br>(kg) |
|-------------|------------------------------------------|----------------|-------------------------------|------------------|----------------------|
| pcs.        | pcs.                                     | pcs.           |                               | typ.             | typ.                 |
| 10=5*2      | 10                                       | 100            | PVC                           | 141              | 15                   |