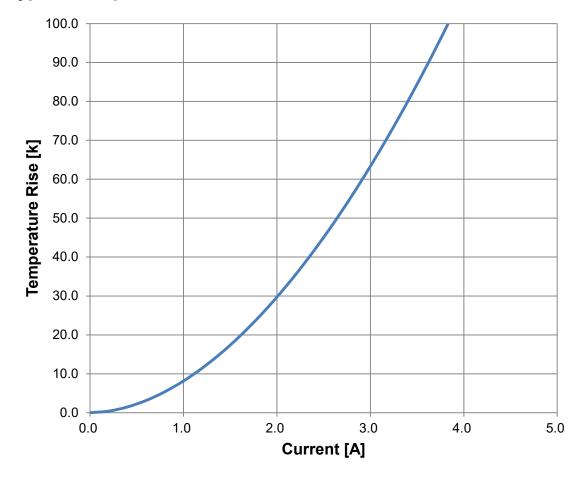

#### **GENERAL PROPERTIES:**

- Function : Reduces the harmonics of the input current(Power Factor Correction)
- Working Frequency: 50Hz/60Hz
- Operating temperature : -40°C ~ 115°C (It is recommended that the temperature of the component does not exceed +125 °C under worst case conditions)
- Storage temperature: <40°C;75% RH(in original packaging)
- Rated Current: 2.4A (AC current (A) that will cause an approximate △T of 40 °C)
- RoHS Approval: Compliant directive 2011/65/EU
- REACH Approval: Conform or declared (EC)1907/2006

# XZM-RE30057

**Typical Temperature Rise vs. Current Characteristics** 

Typical Inductance vs. Current Characteristics [Tested by DPG-10]

www.ZETTLER-group.com