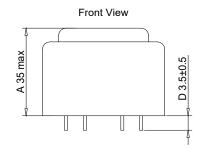

# XZM-RE30057 PFC CHOKE

## Dimensions:[mm]







Recommended Land Pattern



Schematic



## Electrical Properties@25±2°C

| PROPERTIES            | TERMINAL  | SPECIFICATION TEST CONDITION |                             |  |
|-----------------------|-----------|------------------------------|-----------------------------|--|
| Inductance            | 15        | 3.2mH±20%                    | 1KHz,1.0V,SER               |  |
| DC Resistance         | 15        | 0.45Ω Max                    | Ta=25°C                     |  |
| Insulation Resistance | Coil—Core | 100M Ω Min                   | DC500V(Before Potting)      |  |
| Dielectric strength   | Coil—Core | 1000V                        | 3mA/1S/50Hz(Before Potting) |  |

#### **GENERAL PROPERTIES:**

- Function : Reduces the harmonics of the input current(Power Factor Correcti