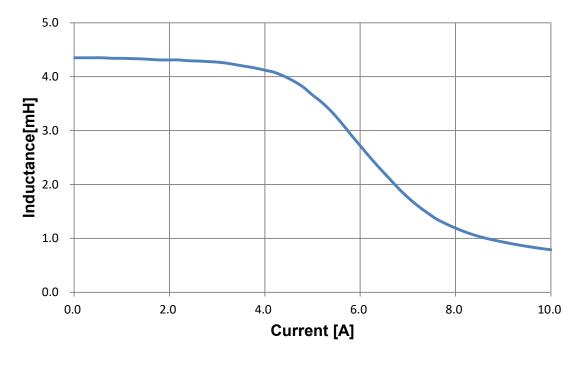

## Electrical Properties@25±2°C

| PROPERTIES            | TERMINAL  | SPECIFICATION TEST CONDITION |                             |  |
|-----------------------|-----------|------------------------------|-----------------------------|--|
| Inductance            | 15        | 3.2mH±20%                    | 1KHz,1.0V,SER               |  |
| DC Resistance         | 15        | 0.45Ω Max                    | Ta=25°C                     |  |
| Insulation Resistance | Coil—Core | 100M Ω Min                   | DC500V(Before Potting)      |  |
| Dielectric strength   | Coil—Core | 1000V                        | 3mA/1S/50Hz(Before Potting) |  |

# XZM-RE30057

**Typical Temperature Rise vs. Current Characteristics** 

Typical Inductance vs. Current Characteristics [Tested by DPG-10]

www.ZETTLER-group.com