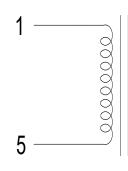

# XZM-RE30057 PFC CHOKE

## Dimensions:[mm]







Recommended Land Pattern



Schematic



## Electrical Properties@25±2°C

| PROPERTIES            | TERMINAL  | SPECIFICATION TEST CONDITION |                             |  |
|-----------------------|-----------|------------------------------|-----------------------------|--|
| Inductance            | 15        | 3.2mH±20%                    | 1KHz,1.0V,SER               |  |
| DC Resistance         | 15        | 0.45Ω Max                    | Ta=25°C                     |  |
| Insulation Resistance | Coil—Core | 100M Ω Min                   | DC500V(Before Potting)      |  |
| Dielectric strength   | Coil—Core | 1000V                        | 3mA/1S/50Hz(Before Potting) |  |

#### **GENERAL PROPERTIES:**

- Function : Reduces the harmonics of the input current(Power Factor Correction)
- Working Frequency: 50Hz/60Hz
- Operatin