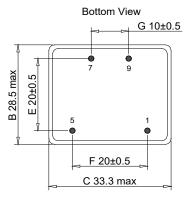

# XZM-RE30057 PFC CHOKE

## Dimensions:[mm]







Recommended Land Pattern



Schematic



## Electrical Properties@25±2°C

| PROPERTIES            | TERMINAL  | SPECIFICATION TEST CONDITION |                             |  |
|-----------------------|-----------|------------------------------|-----------------------------|--|
| Inductance            | 15        | 3.2mH±20%                    | 1KHz,1.0V,SER               |  |
| DC Resistance         | 15        | 0.45Ω Max                    | Ta=25°C                     |  |
| Insulation Resistance | Coil—Core | 100M Ω Min                   | DC500V(Before Potting)      |  |
| Dielectric strength   | Coil—Core | 1000V                        | 3mA/1S/50Hz(Before Potting) |  |

#### **GENERAL PROPERTIES:**

- Function : Reduces the harmonics of the input current(Power Factor Correction