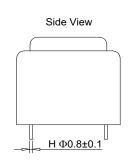

# XZM-RE30057 PFC CHOKE

## Dimensions:[mm]







Recommended Land Pattern



Schematic



## Electrical Properties@25±2°C

| PROPERTIES            | TERMINAL  | SPECIFICATION TEST CONDITION |                             |  |
|-----------------------|-----------|------------------------------|-----------------------------|--|
| Inductance            | 15        | 3.2mH±20%                    | 1KHz,1.0V,SER               |  |
| DC Resistance         | 15        | 0.45Ω Max                    | Ta=25°C                     |  |
| Insulation Resistance | Coil—Core | 100M Ω Min                   | DC500V(Before Potting)      |  |
| Dielectric strength   | Coil—Core | 1000V                        | 3mA/1S/50Hz(Before Potting) |  |

#### **GENERAL PROPERTIES:**

- Function : Reduces the harmonics of the input current(Power Factor Correction)