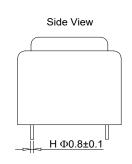

# XZM-RE30060 PFC CHOKE

## Dimensions:[mm]







Recommended Land Pattern



Schematic



### Electrical Properties@25±2°C

| PROPERTIES            | TERMINAL  | SPECIFICATION TEST CONDITION |                             |  |
|-----------------------|-----------|------------------------------|-----------------------------|--|
| Inductance            | 15        | 2.5mH±20%                    | 1KHz,1.0V,SER               |  |
| DC Resistance         | 15        | 0.25Ω Max                    | Ta=25°C                     |  |
| Insulation Resistance | Coil—Core | 100M Ω Min                   | DC500V(Before Potting)      |  |
| Dielectric strength   | Coil—Core | 1000V                        | 3mA/1S/50Hz(Before Potting) |  |

#### **GENERAL PROPERTIES:**

- Function : Reduces the harmonics of the input current(Power Factor Correction)