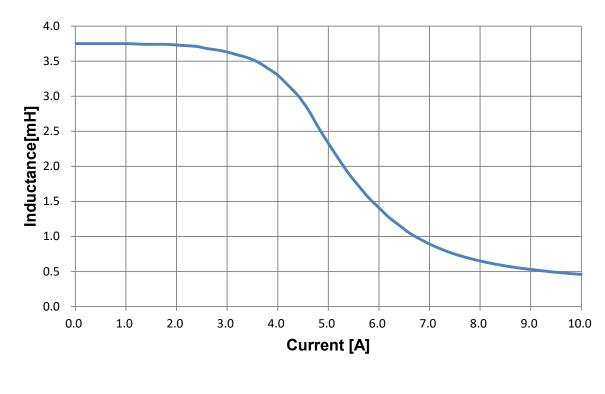

### Electrical Properties@25±2°C

| PROPERTIES            | TERMINAL  | SPECIFICATION TEST CONDITION |                             |  |
|-----------------------|-----------|------------------------------|-----------------------------|--|
| Inductance            | 15        | 2.5mH±20%                    | 1KHz,1.0V,SER               |  |
| DC Resistance         | 15        | 0.25Ω Max                    | Ta=25°C                     |  |
| Insulation Resistance | Coil—Core | 100M Ω Min                   | DC500V(Before Potting)      |  |
| Dielectric strength   | Coil—Core | 1000V                        | 3mA/1S/50Hz(Before Potting) |  |