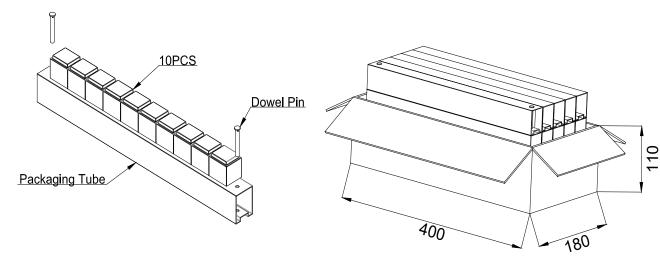

## Packaging Specification—Tube and Carton:[mm]

| No. of Tube | No. of<br>Packaging Unit in<br>each Tube | Packaging Unit | Material of<br>Packaging Tube | Piece Weight (g) | Gross Weight<br>(kg) |
|-------------|------------------------------------------|----------------|-------------------------------|------------------|----------------------|
| pcs.        | pcs.                                     | pcs.           |                               | typ.             | typ.                 |
| 10=5*2      | 10                                       | 100            | PVC                           | 139              | 15                   |