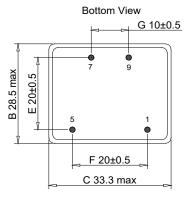

# XZM-RE30060 PFC CHOKE

## Dimensions:[mm]







Recommended Land Pattern



Schematic



### Electrical Properties@25±2°C

| PROPERTIES            | TERMINAL  | SPECIFICATION TEST CONDITION |                             |  |
|-----------------------|-----------|------------------------------|-----------------------------|--|
| Inductance            | 15        | 2.5mH±20%                    | 1KHz,1.0V,SER               |  |
| DC Resistance         | 15        | 0.25Ω Max                    | Ta=25°C                     |  |
| Insulation Resistance | Coil—Core | 100M Ω Min                   | DC500V(Before Potting)      |  |
| Dielectric strength   | Coil—Core | 1000V                        | 3mA/1S/50Hz(Before Potting) |  |

#### **GENERAL PROPERTIES:**

- Function : Reduces the harmonics of the input current(Power Factor Correctio