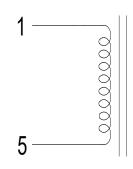

# XZM-RE30060 PFC CHOKE

## Dimensions:[mm]







Recommended Land Pattern



Schematic



### Electrical Properties@25±2°C

| PROPERTIES            | TERMINAL  | SPECIFICATION TEST CONDITION |                             |  |
|-----------------------|-----------|------------------------------|-----------------------------|--|
| Inductance            | 15        | 2.5mH±20%                    | 1KHz,1.0V,SER               |  |
| DC Resistance         | 15        | 0.25Ω Max                    | Ta=25°C                     |  |
| Insulation Resistance | Coil—Core | 100M Ω Min                   | DC500V(Before Potting)      |  |
| Dielectric strength   | Coil—Core | 1000V                        | 3mA/1S/50Hz(Before Potting) |  |

#### **GENERAL PROPERTIES:**

- Function : Reduces the harmonics of the input current(Power Factor Correction)
- Working Frequency: 50Hz/60Hz
- Operati