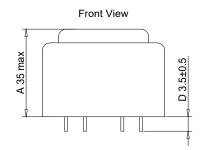

# XZM-RE30060 PFC CHOKE

## Dimensions:[mm]







Recommended Land Pattern



Schematic



### Electrical Properties@25±2°C

| PROPERTIES            | TERMINAL  | SPECIFICATION TEST CONDITION |                             |  |
|-----------------------|-----------|------------------------------|-----------------------------|--|
| Inductance            | 15        | 2.5mH±20%                    | 1KHz,1.0V,SER               |  |
| DC Resistance         | 15        | 0.25Ω Max                    | Ta=25°C                     |  |
| Insulation Resistance | Coil—Core | 100M Ω Min                   | DC500V(Before Potting)      |  |
| Dielectric strength   | Coil—Core | 1000V                        | 3mA/1S/50Hz(Before Potting) |  |

#### **GENERAL PROPERTIES:**

- Function : Reduces the harmonics of the input current(Power Factor Correct