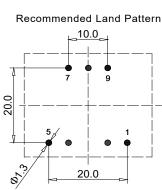

## XZM-RE30156GP PFC CHOKE

### Dimensions:[mm]











Schematic



### Electrical Properties@25±2°C

| PROPERTIES            | TERMINAL  | SPECIFICATION TEST CONDITION |                             |  |
|-----------------------|-----------|------------------------------|-----------------------------|--|
| Inductance            | 15        | 4.0mH±20%                    | 1KHz,1.0V,SER               |  |
| DC Resistance         | 15        | 1.00Ω Max                    | Ta=25°C                     |  |
| Insulation Resistance | Coil—Core | 100M Ω Min                   | DC500V(Before Potting)      |  |
| Dielectric strength   | Coil—Core | 1000V                        | 3mA/1S/50Hz(Before Potting) |  |

#### **GENERAL PROPERTIES:**

- Function : Reduces the harmonics of the input current(Power Factor Correction)
- Working Frequency: 50Hz