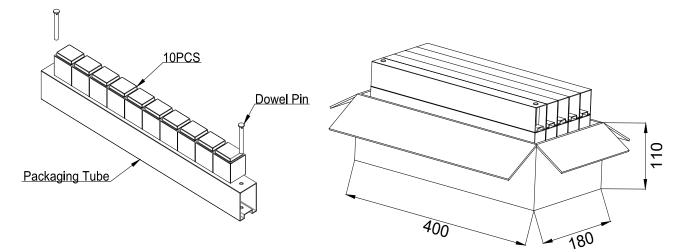

### Packaging Specification—Tube and Carton:[mm]

| No. of Tube | No. of<br>Packaging Unit in<br>each Tube | Packaging Unit | Material of<br>Packaging Tube | Piece Weight (g) | Gross Weight<br>(kg) |
|-------------|------------------------------------------|----------------|-------------------------------|------------------|----------------------|
| pcs.        | pcs.                                     | pcs.           |                               | typ.             | typ.                 |
| 10=5*2      | 10                                       | 100            | PVC                           | 129              | 14                   |