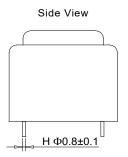

## XZM-RE30156GP PFC CHOKE

### Dimensions:[mm]











Schematic



### Electrical Properties@25±2°C

| PROPERTIES            | TERMINAL  | SPECIFICATION TEST CONDITION |                             |  |
|-----------------------|-----------|------------------------------|-----------------------------|--|
| Inductance            | 15        | 4.0mH±20%                    | 1KHz,1.0V,SER               |  |
| DC Resistance         | 15        | 1.00Ω Max                    | Ta=25°C                     |  |
| Insulation Resistance | Coil—Core | 100M Ω Min                   | DC500V(Before Potting)      |  |
| Dielectric strength   | Coil—Core | 1000V                        | 3mA/1S/50Hz(Before Potting) |  |

#### **GENERAL PROPERTIES:**

- Function : Reduces the harmonics of the input current(Power Factor Correction)
- Working Frequency: