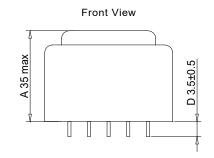

## XZM-RE30156GP PFC CHOKE

### Dimensions:[mm]











Schematic



### Electrical Properties@25±2°C

| PROPERTIES            | TERMINAL  | SPECIFICATION TEST CONDITION |                             |  |
|-----------------------|-----------|------------------------------|-----------------------------|--|
| Inductance            | 15        | 4.0mH±20%                    | 1KHz,1.0V,SER               |  |
| DC Resistance         | 15        | 1.00Ω Max                    | Ta=25°C                     |  |
| Insulation Resistance | Coil—Core | 100M Ω Min                   | DC500V(Before Potting)      |  |
| Dielectric strength   | Coil—Core | 1000V                        | 3mA/1S/50Hz(Before Potting) |  |

#### **GENERAL PROPERTIES:**

- Function : Reduces the harmonics of the input current(Power Factor Correction)
- Working Frequency