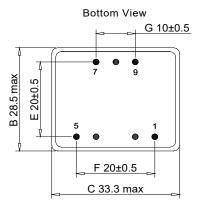

## XZM-RE30156GP PFC CHOKE

### Dimensions:[mm]











Schematic



### Electrical Properties@25±2°C

| PROPERTIES            | TERMINAL  | SPECIFICATION TEST CONDITION |                             |  |
|-----------------------|-----------|------------------------------|-----------------------------|--|
| Inductance            | 15        | 4.0mH±20%                    | 1KHz,1.0V,SER               |  |
| DC Resistance         | 15        | 1.00Ω Max                    | Ta=25°C                     |  |
| Insulation Resistance | Coil—Core | 100M Ω Min                   | DC500V(Before Potting)      |  |
| Dielectric strength   | Coil—Core | 1000V                        | 3mA/1S/50Hz(Before Potting) |  |

#### **GENERAL PROPERTIES:**

- Function : Reduces the harmonics of the input current(Power Factor Correction)
- Working Frequency: 50