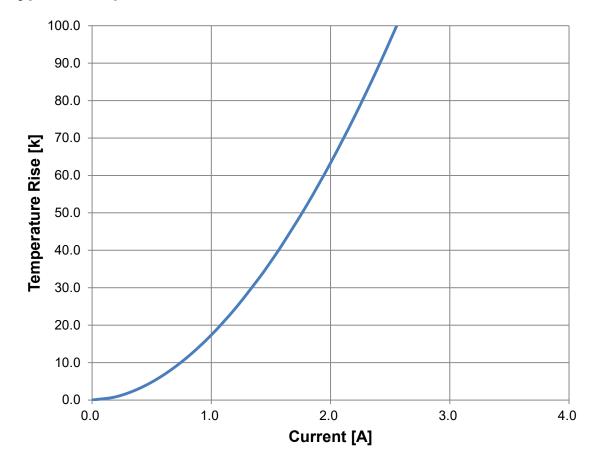

# XZM-RE30156GP

**Typical Temperature Rise vs. Current Characteristics** 

Typical Inductance vs. Current Characteristics [Tested by DPG-10]

www.ZETTLER-group.com