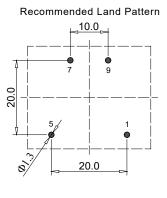

### XZM-RE301801GP PFC CHOKE

### Dimensions:[mm]











Schematic



### Electrical Properties@25±2°C

| PROPERTIES            | TERMINAL  | SPECIFICATION TEST CONDITION |                             |  |
|-----------------------|-----------|------------------------------|-----------------------------|--|
| Inductance            | 15        | 6.2mH±20%                    | 1KHz,1.0V,SER               |  |
| DC Resistance         | 15        | 0.60Ω Max                    | Ta=25°C                     |  |
| Insulation Resistance | Coil—Core | 100M Ω Min                   | DC500V(Before Potting)      |  |
| Dielectric strength   | Coil—Core | 1000V                        | 3mA/1S/50Hz(Before Potting) |  |

#### **GENERAL PROPERTIES:**

- Function : Reduces the harmonics of the input current(Power Factor Correction)
- Working Frequency: 50Hz