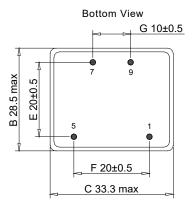

### XZM-RE301801GP PFC CHOKE

### Dimensions:[mm]











Schematic



### Electrical Properties@25±2°C

| PROPERTIES            | TERMINAL  | SPECIFICATION TEST CONDITION |                             |  |
|-----------------------|-----------|------------------------------|-----------------------------|--|
| Inductance            | 15        | 6.2mH±20%                    | 1KHz,1.0V,SER               |  |
| DC Resistance         | 15        | 0.60Ω Max                    | Ta=25°C                     |  |
| Insulation Resistance | Coil—Core | 100M Ω Min                   | DC500V(Before Potting)      |  |
| Dielectric strength   | Coil—Core | 1000V                        | 3mA/1S/50Hz(Before Potting) |  |

#### **GENERAL PROPERTIES:**

- Function : Reduces the harmonics of the input current(Power Factor Correction)
- Working Frequency: