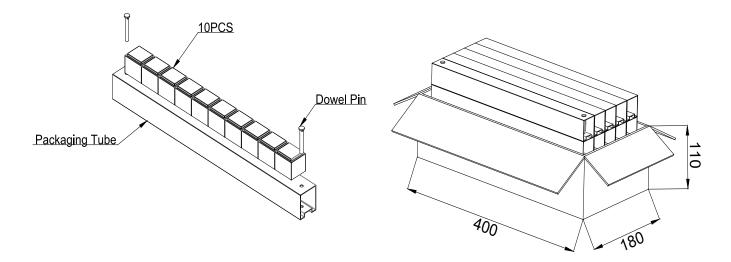

### Packaging Specification—Tube and Carton:[mm]

| No. of Tube | No. of<br>Packaging Unit in<br>each Tube | Packaging Unit | Material of<br>Packaging Tube | Piece Weight (g) | Gross Weight<br>(kg) |
|-------------|------------------------------------------|----------------|-------------------------------|------------------|----------------------|
| pcs.        | pcs.                                     | pcs.           |                               | typ.             | typ.                 |
| 10=5*2      | 10                                       | 100            | PVC                           | 115              | 13                   |