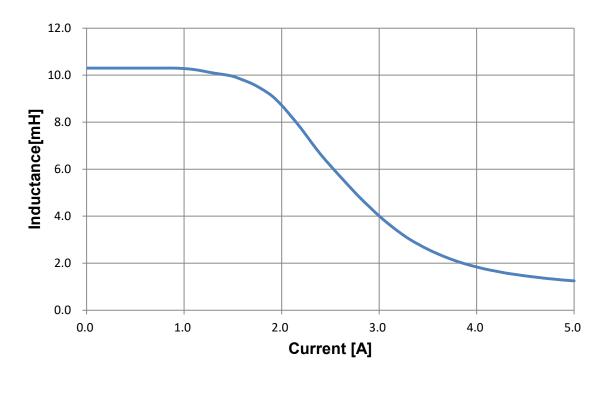

### **Typical Temperature Rise vs. Current Characteristics**

Typical Inductance vs. Current Characteristics [Tested by DPG-10]

www.ZETTLER-group.com