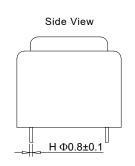

### XZM-RE301801GP PFC CHOKE

### Dimensions:[mm]











Schematic



### Electrical Properties@25±2°C

| PROPERTIES            | TERMINAL  | SPECIFICATION TEST CONDITION |                             |  |
|-----------------------|-----------|------------------------------|-----------------------------|--|
| Inductance            | 15        | 6.2mH±20%                    | 1KHz,1.0V,SER               |  |
| DC Resistance         | 15        | 0.60Ω Max                    | Ta=25°C                     |  |
| Insulation Resistance | Coil—Core | 100M Ω Min                   | DC500V(Before Potting)      |  |
| Dielectric strength   | Coil—Core | 1000V                        | 3mA/1S/50Hz(Before Potting) |  |

#### **GENERAL PROPERTIES:**

- Function : Reduces the harmonics of the input current(Power Factor Correction)
- Working Frequency: 50