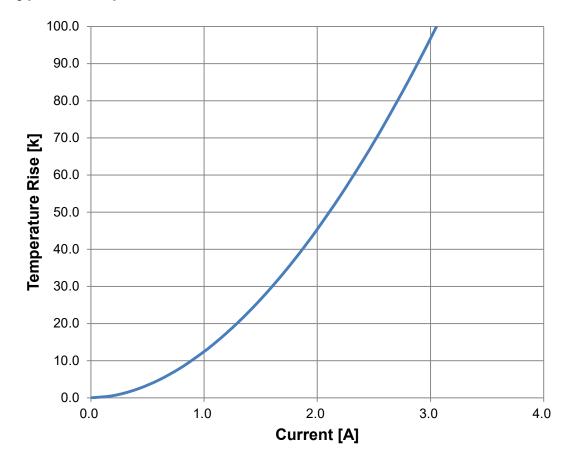

### **Typical Temperature Rise vs. Current Characteristics**

Typical Inductance vs. Current Characteristics [Tested by DPG-10]

www.ZETTLER-group.com