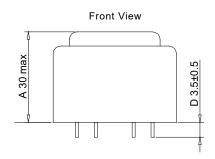

### XZM-RE301801GP PFC CHOKE

### Dimensions:[mm]











Schematic



### Electrical Properties@25±2°C

| PROPERTIES            | TERMINAL  | SPECIFICATION TEST CONDITION |                             |  |
|-----------------------|-----------|------------------------------|-----------------------------|--|
| Inductance            | 15        | 6.2mH±20%                    | 1KHz,1.0V,SER               |  |
| DC Resistance         | 15        | 0.60Ω Max                    | Ta=25°C                     |  |
| Insulation Resistance | Coil—Core | 100M Ω Min                   | DC500V(Before Potting)      |  |
| Dielectric strength   | Coil—Core | 1000V                        | 3mA/1S/50Hz(Before Potting) |  |

#### **GENERAL PROPERTIES:**

- Function : Reduces the harmonics of the input current(Power Factor Correction)
- Working Frequency